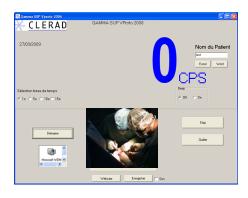

## The Gamma Sup software enables tracability of counts during surgery

The goal of this software is to film the procedure and save on your computer all the counting data. This enables to keep a computer tracability of the surgery.