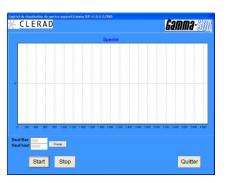

#### The spectrum display software

This software enables to visualize the spectrum and check the photoelectric peak position associated to a probe for any source in a few seconds. This enables to check if the probe is well calibrated.