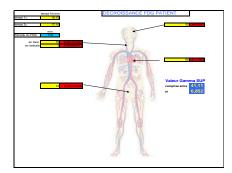

#### Associated softwares

The FDG software enables to calculate the exponential decrease of the FDG activity

During the metastasis detection at the time of surgery -that last in average 1h30- it is imperative to know how to deconvoluate the FDG decrease

(half life = 110 min)